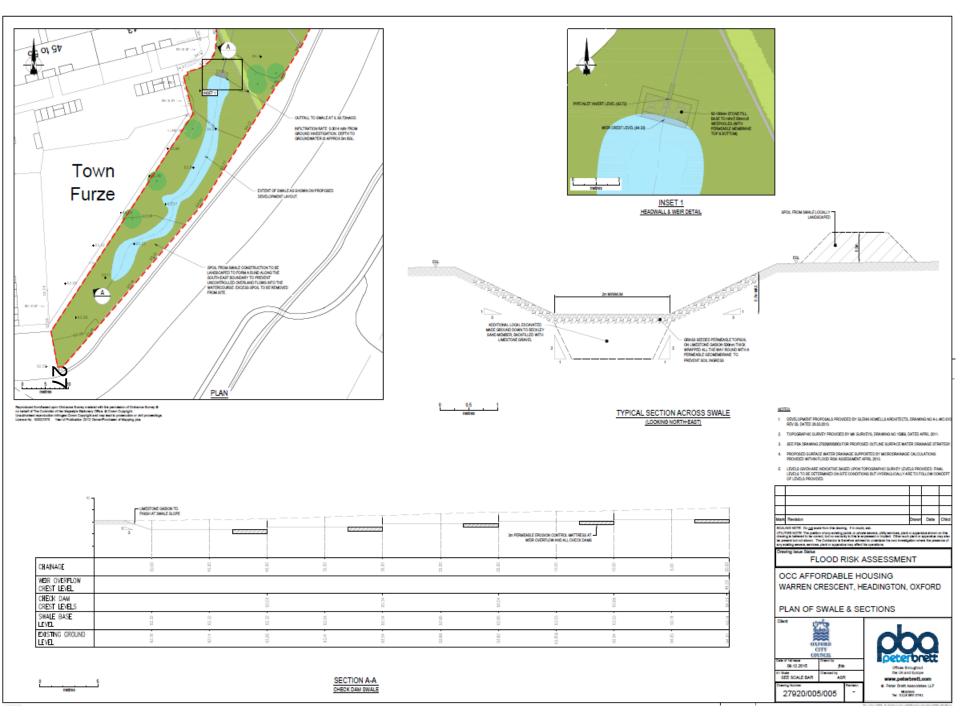

S Status in Marchine -CUD-2 BJ J S J Farring Sura

0241048-1





Film Floor Play

Volamen Creicent Hoise Type WC-D2 S-Bed (2-inbrey/Sp.) HQI98m 2

| Charl<br>Dalas Cip Case d      |             |           |  |
|--------------------------------|-------------|-----------|--|
| Caring' B.<br>Haus' (particip) |             |           |  |
| Cuala                          | <u> </u>    | حادت      |  |
| <b>.</b>                       | -           | -         |  |
| *****                          | Cuartey Ha. | Rowth Ser |  |
| - ED                           | 44-46-8     | •         |  |

GLENN HOWELLS ARCHITECTS > hadra 3, hadrager, Mile + d.p.> mirectory, p. 10 + d.p.> mirectory, p. 10 + d.p.> mirectory, p. 10 + d.p.= toronomic

Graw Floor Play



dh

3-Bed (2-inbrey/5p) HQI98m 2







This page is intentionally left blank