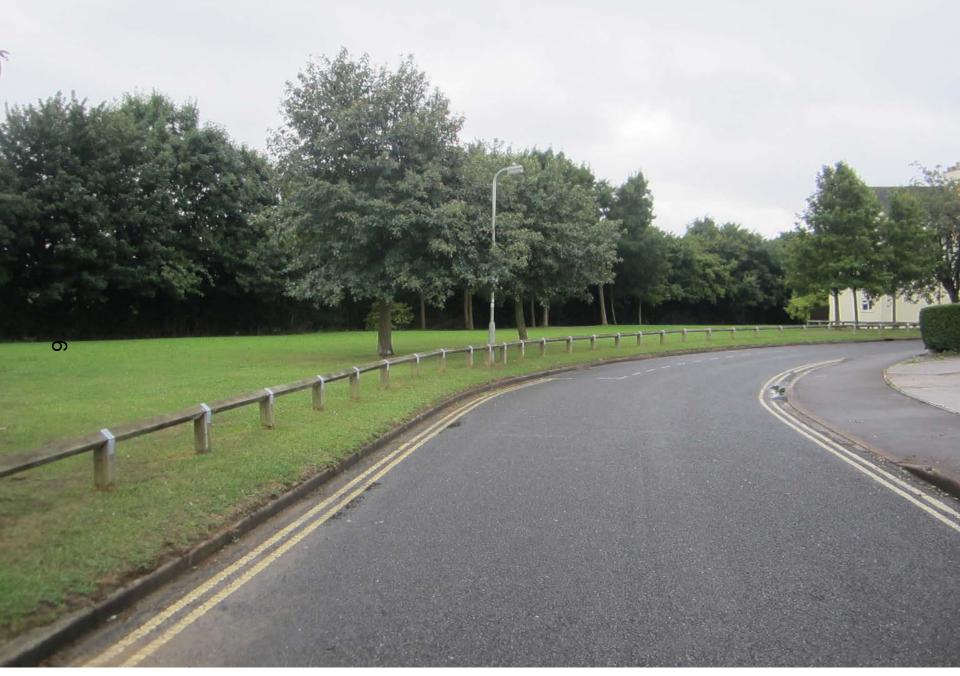

View of southern end of site behind the flats on Warren Crescent and Heath Close

View from within the site looking north towards the former garage block

View looking northwards, the belt of trees that form the edge of the SSSI to the right