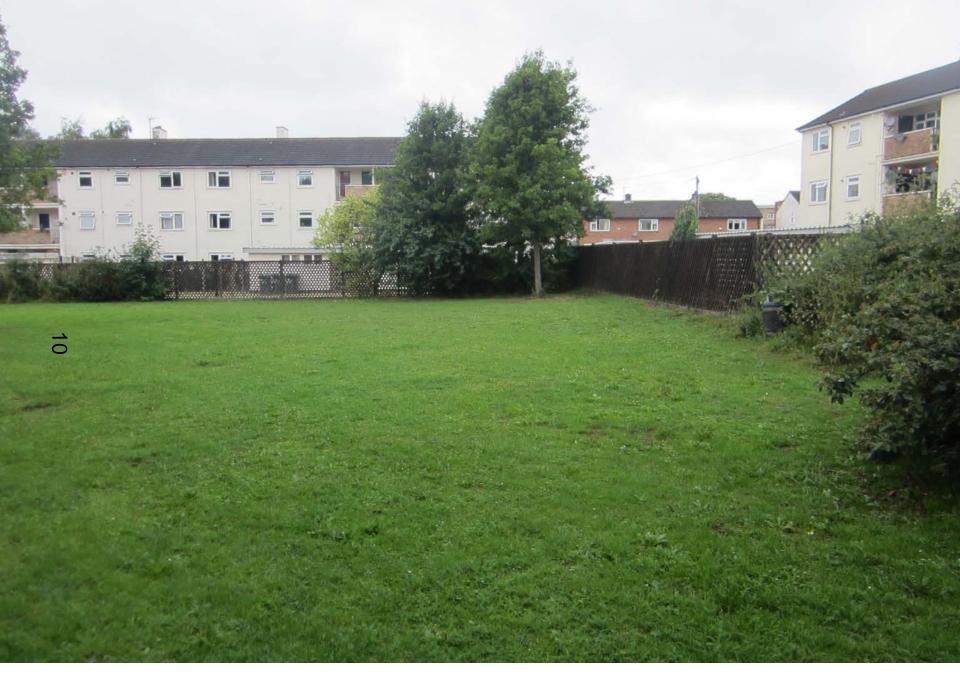

View of southern end of site behind the flats on Warren Crescent and Heath Close

View from within the site looking north towards the former garage block

View looking northwards, the belt of trees that form the edge of the SSSI to the right

View of looking south from within the site at the on Warren Crescent

View of informal car park on site of former garage block

View of Town Furze Allotments

View of northern tip of site where proposed allotment access is to be located