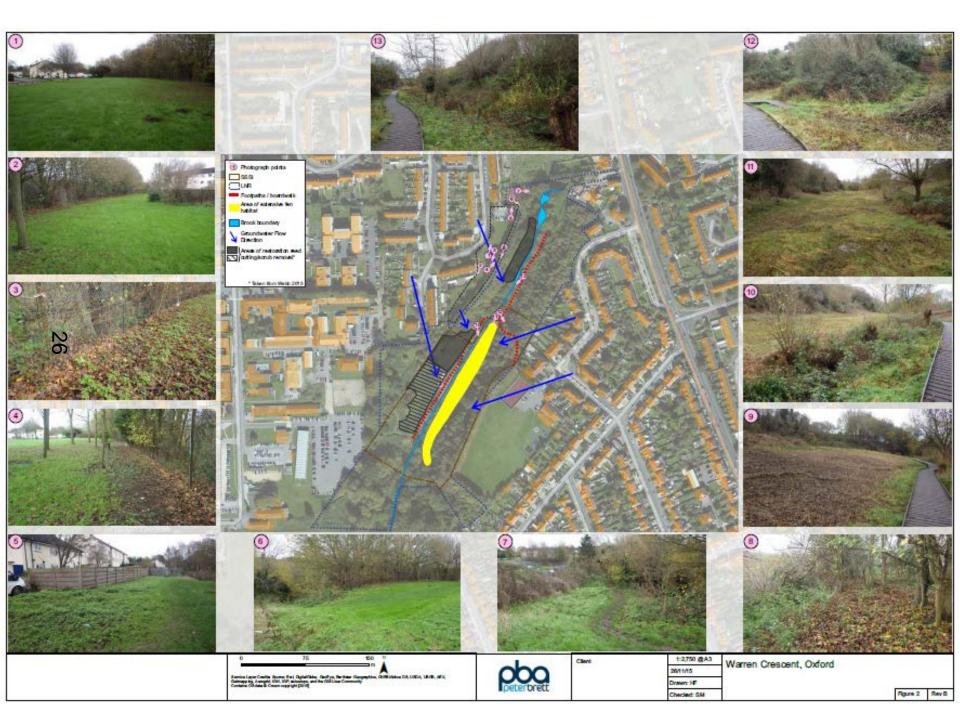

## View of site looking south down Warren Crescent

View of site looking northwards along Warren Crescent

View of site looking northwards along Warren Crescent

View of southern end of site behind the flats on Warren Crescent and Heath Close

View of southern end of site behind the flats on Warren Crescent and Heath Close

View from within the site looking north towards the former garage block

View looking northwards, the belt of trees that form the edge of the SSSI to the right

View of looking south from within the site at the on Warren Crescent

View of informal car park on site of former garage block

View of Town Furze Allotments

View of northern tip of site where proposed allotment access is to be located

View of footpath that leads from site to the allotments and SSSI

Cala Rar By Calab. • 820-3 B 20 Call Planting have 620-3 B 20 Lauran to Marriaghan 640-3 D 10 Planting have

10141010-1

۲ - <del>پس</del> ۱/۱۰۰۰ ۲ - ۱۰۰۰ اکنه -