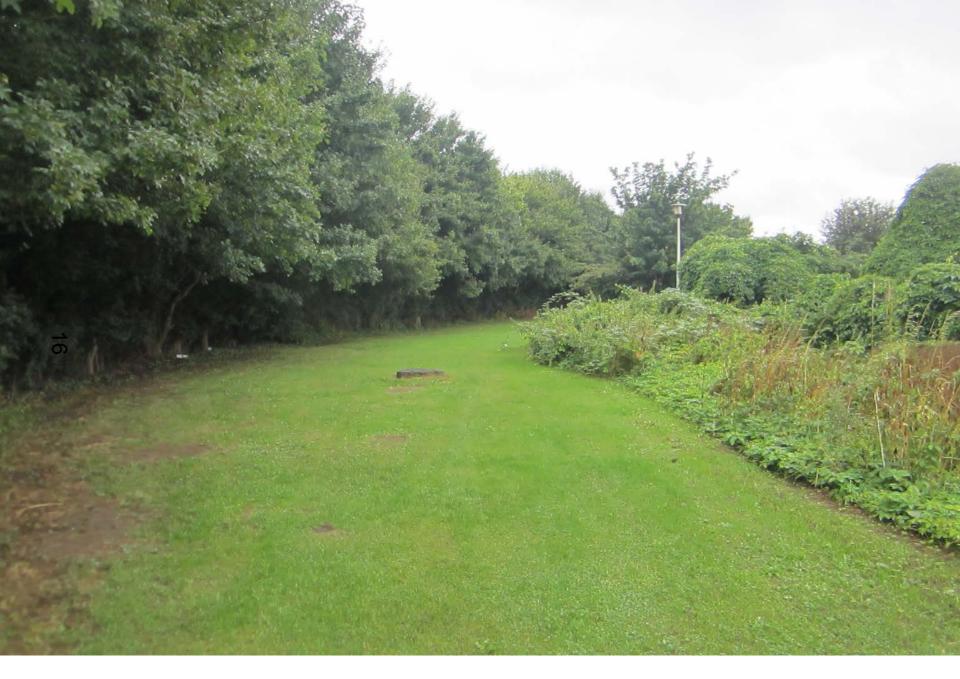

## View of site looking south down Warren Crescent

View of site looking northwards along Warren Crescent

View of site looking northwards along Warren Crescent

View of southern end of site behind the flats on Warren Crescent and Heath Close

View of southern end of site behind the flats on Warren Crescent and Heath Close

View from within the site looking north towards the former garage block

View looking northwards, the belt of trees that form the edge of the SSSI to the right