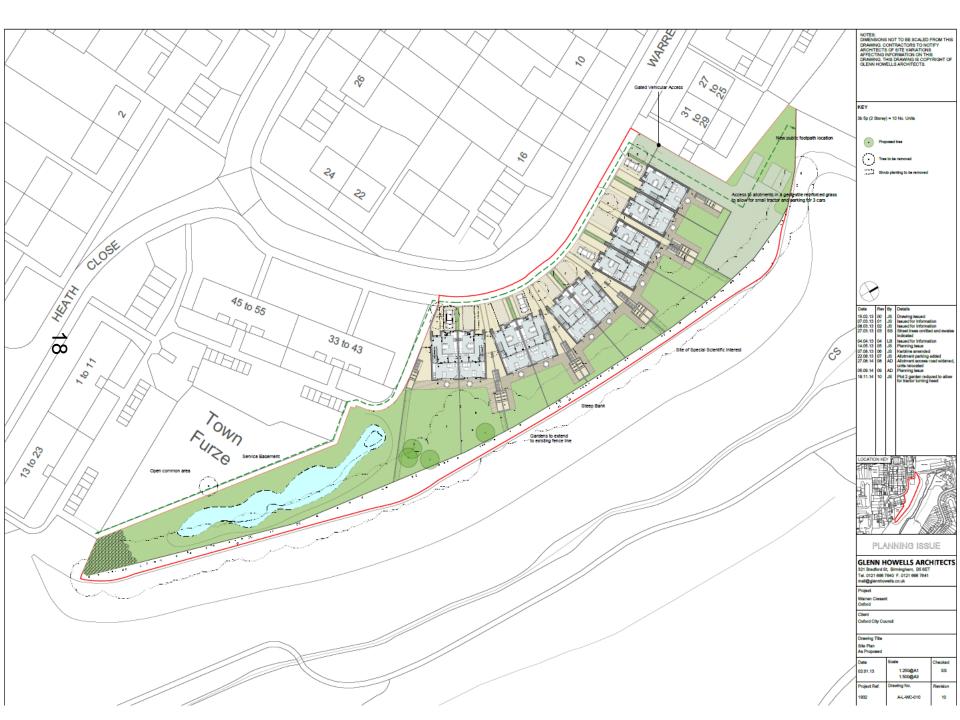

3-Bed (2-∎tore)/A5p.) HQI98m 2 VAarren Cre∎cent

| Clari<br>China Cir Car d      |            |         |  |
|-------------------------------|------------|---------|--|
| Densky' Bi<br>Hann' (pa 1731) |            |         |  |
| Cada                          | <u>1</u>   | حادت    |  |
| <b>.</b>                      | -          |         |  |
| *****                         | Carley He. | for the |  |
| -                             | 44-46-68   |         |  |

GLENN HOWELLS ARCHITECTS 3> Barbar 31, Barbyler, BBH 4 AP> BBYR P.P. BUTH 4 Syler Fordunal

Culto Far Sy Dutali. -EUD-2 BI J Dutali Culto Series Sura CUD-2 B J Dutali Culto Series Series CUD-2 B J S Status in Marchine -CUD-2 BJ J S J Farring Sura