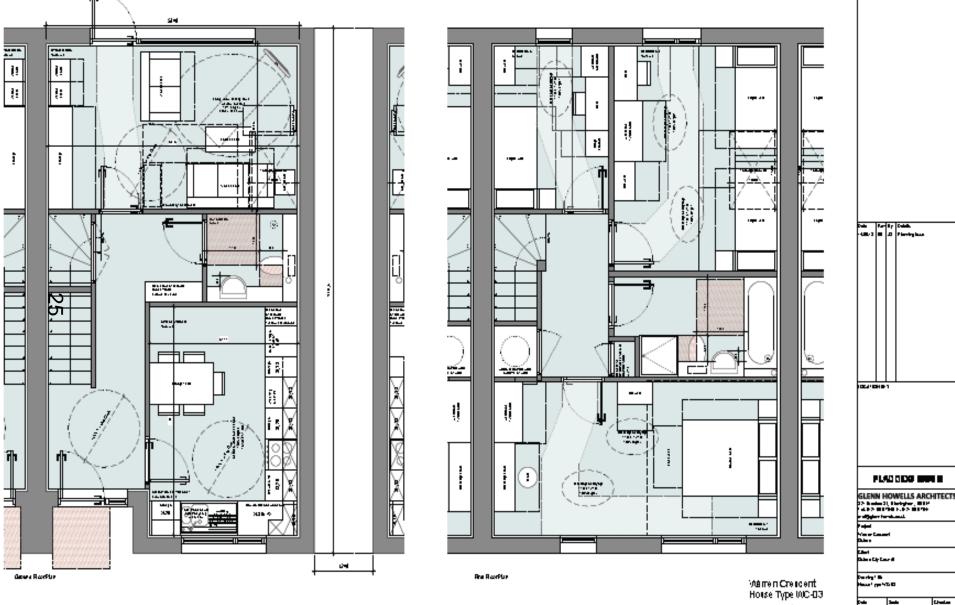

0241048-1

Film Floor Play

Volamen Creicent Hoise Type WC-D2 S-Bed (2-inbrey/Sp.) HQI98m 2

| Charl<br>Dalas Cip Case d      |             |           |  |
|--------------------------------|-------------|-----------|--|
| Caring' B.<br>Haus' (particip) |             |           |  |
| Cuala                          | <u> </u>    | حادت      |  |
| <b>.</b>                       | -           | -         |  |
| *****                          | Cuartey Ha. | Rowth Ser |  |
| - ED                           | 44-46-8     | •         |  |

GLENN HOWELLS ARCHITECTS > hadra 3, hadrager, Mile + d.p.> mirectory, p. 10 + d.p.> mirectory, p. 10 + d.p.> mirectory, p. 10 + d.p.= toronomic

Graw Floor Play

dh

3-Bed (2-inbrey/5p) HQI98m 2

This page is intentionally left blank