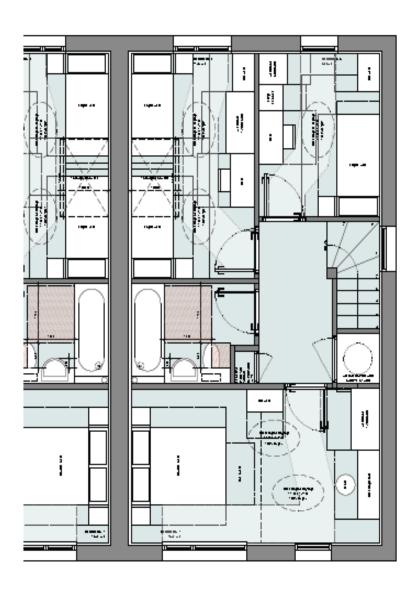

3-Bed (2-∎tore)/A5p.) HQI98m 2 VAarren Cre∎cent

| Clari<br>China Cir Car d      |            |         |  |
|-------------------------------|------------|---------|--|
| Densky' Bi<br>Hann' (pa 1731) |            |         |  |
| Cada                          | <u>1</u>   | حادت    |  |
| <b>.</b>                      | -          |         |  |
| *****                         | Carley He. | for the |  |
| -                             | 44-46-68   |         |  |