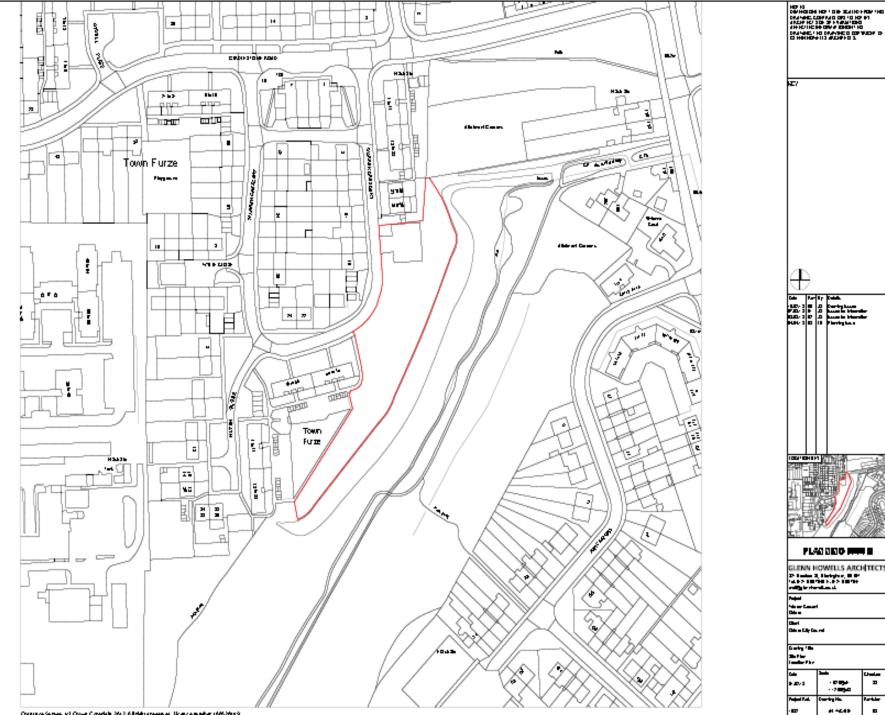

ω

Conservationers, a) Crow Capitals 20:2.6 Indeterments. Remote meter (6620-9

4

علدت - 17 May ы .... \*\*\*\*\* 

View of site looking southwards along Warren Crescent