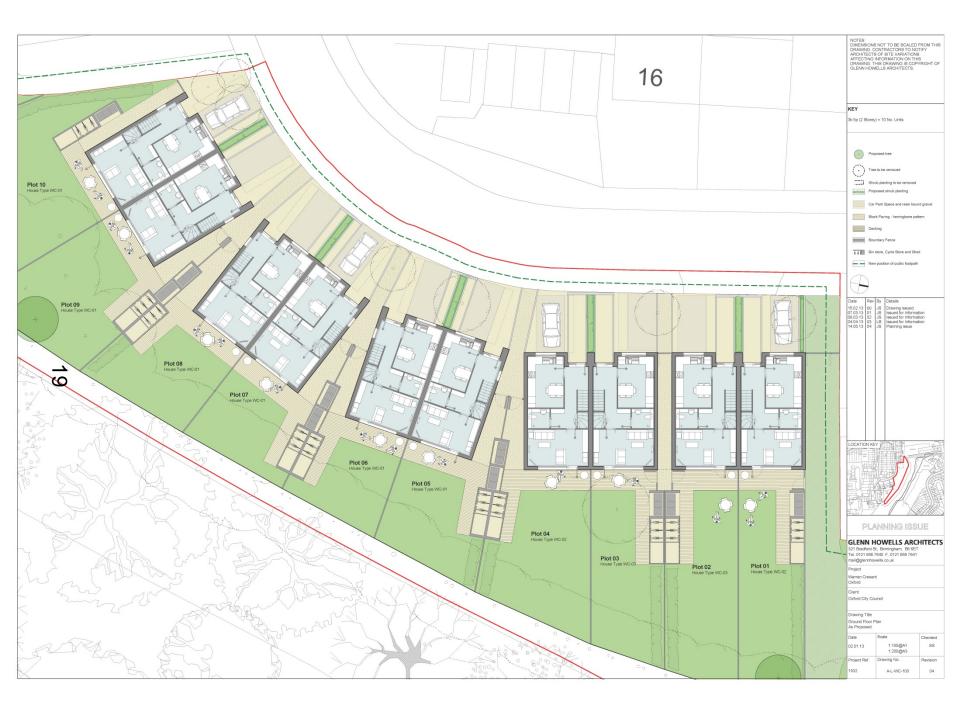

0241048-1

Film Floor Play

Volamen Creicent Hoise Type WC-D2 S-Bed (2-inbrey/Sp.) HQI98m 2

| Charl<br>Dalas Cip Case d      |             |           |  |
|--------------------------------|-------------|-----------|--|
| Caring' B.<br>Haus' (particip) |             |           |  |
| Cuala                          | <u> </u>    | حادت      |  |
| <b>.</b>                       | -           | -         |  |
| *****                          | Cuartey Ha. | Rowth Ser |  |
| - ED                           | 44-46-8     | •         |  |

GLENN HOWELLS ARCHITECTS > hadra 3, hadrager, Mile + d.p.> mirectory, p. 10 + d.p.> mirectory, p. 10 + d.p.> mirectory, p. 10 + d.p.= toronomic

Graw Floor Play

dh

3-Bed (2-inbrey/5p) HQI98m 2

This page is intentionally left blank