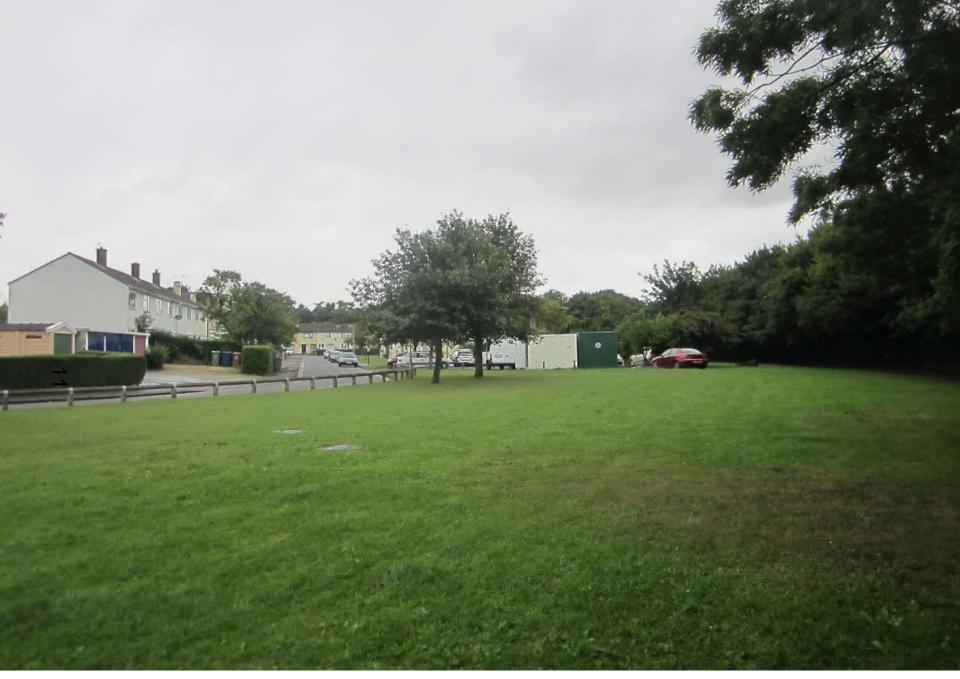

View of looking south from within the site at the on Warren Crescent

View of informal car park on site of former garage block

View of Town Furze Allotments

View of northern tip of site where proposed allotment access is to be located