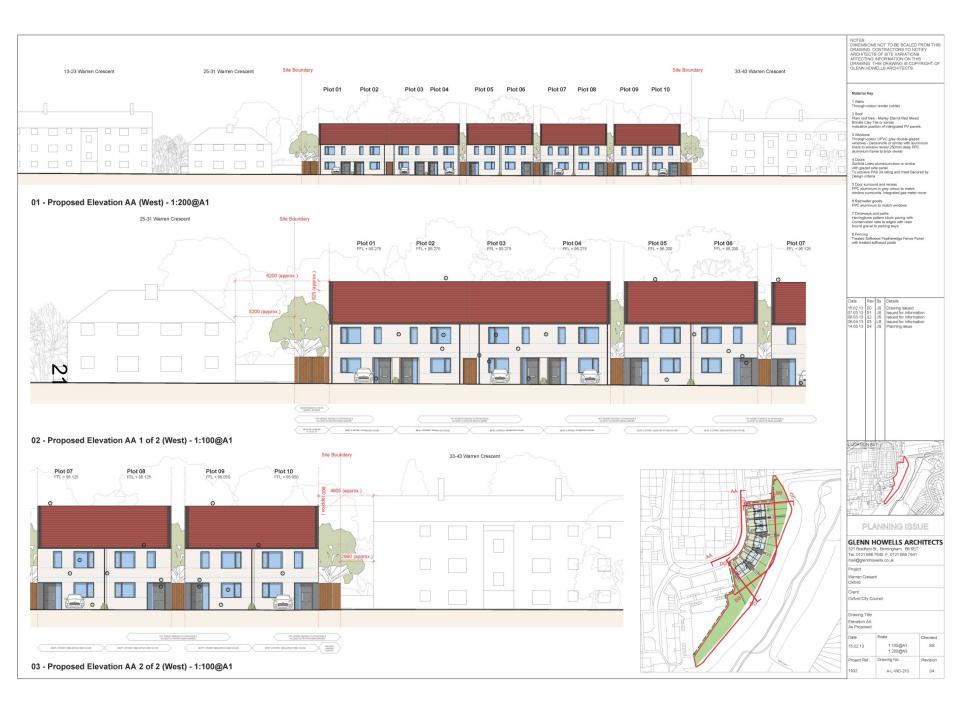

king south down Warren Crescent



View of site looking northwards along Warren Crescent



View of site looking northwards along Warren Crescent



View of southern end of site behind the flats on Warren Crescent and Heath Close



View of southern end of site behind the flats on Warren Crescent and Heath Close



View from within the site looking north towards the former garage block



View looking northwards, the belt of trees that form the edge of the SSSI to the right



View of looking south from within the site at the on Warren Crescent



View of informal car park on site of former garage block



View of Town Furze Allotments



View of northern tip of site where proposed allotment access is to be located



View of footpath that leads from site to the allotments and SSSI











Cala Rar By Calab. • 820-3 B 20 Call Planting have 620-3 B 20 Lauran to Marriaghan 640-3 D 10 Planting have

10141010-1

۲ - <del>پس</del> ۱/۱۰۰۰ ۲ - ۱۰۰۰ اکنه -





3-Bed (2-∎tore)/A5p.) HQI98m 2 VAarren Cre∎cent

| Clari<br>China Cir Car d      |            |         |  |
|-------------------------------|------------|---------|--|
| Densky' Bi<br>Hann' (pa 1731) |            |         |  |
| Cada                          | <u>1</u>   | حادت    |  |
| <b>.</b>                      | -          |         |  |
| *****                         | Carley He. | for the |  |
| -                             | 44-46-68   |         |  |

GLENN HOWELLS ARCHITECTS 3> Barbar 31, Barbyler, BBH 4 AP> BBYR P.P. BUTH 4 Syler Fordunal

Culto Far Sy Dutali. -EUD-2 BI J Dutali Culto Series Sura CUD-2 B J