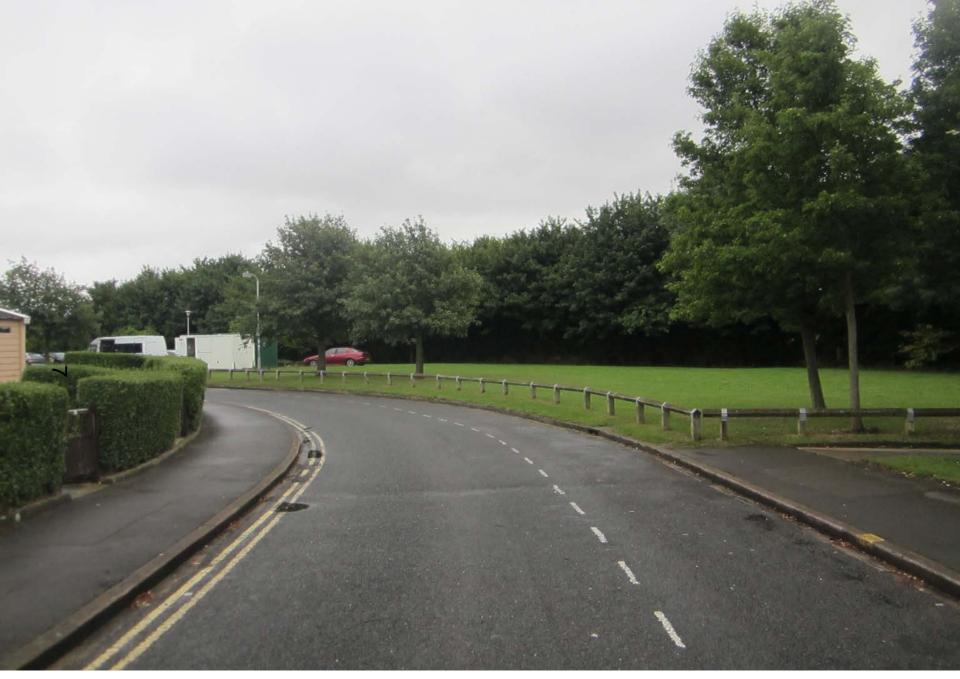

View of looking south from within the site at the on Warren Crescent

View of informal car park on site of former garage block

View of Town Furze Allotments

View of northern tip of site where proposed allotment access is to be located