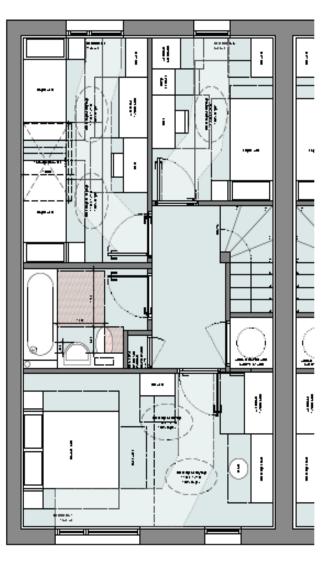

0241048-1

Film Floor Play

Volamen Creicent Hoise Type WC-D2 S-Bed (2-inbrey/Sp.) HQI98m 2

| Charl<br>Dalas Cip Case d      |             |           |  |
|--------------------------------|-------------|-----------|--|
| Caring' B.<br>Haus' (particip) |             |           |  |
| Cuala                          | <u> </u>    | حادت      |  |
| <b>.</b>                       | -           | -         |  |
| *****                          | Cuartey Ha. | Rowth Ser |  |
| - ED                           | 44-46-8     | •         |  |