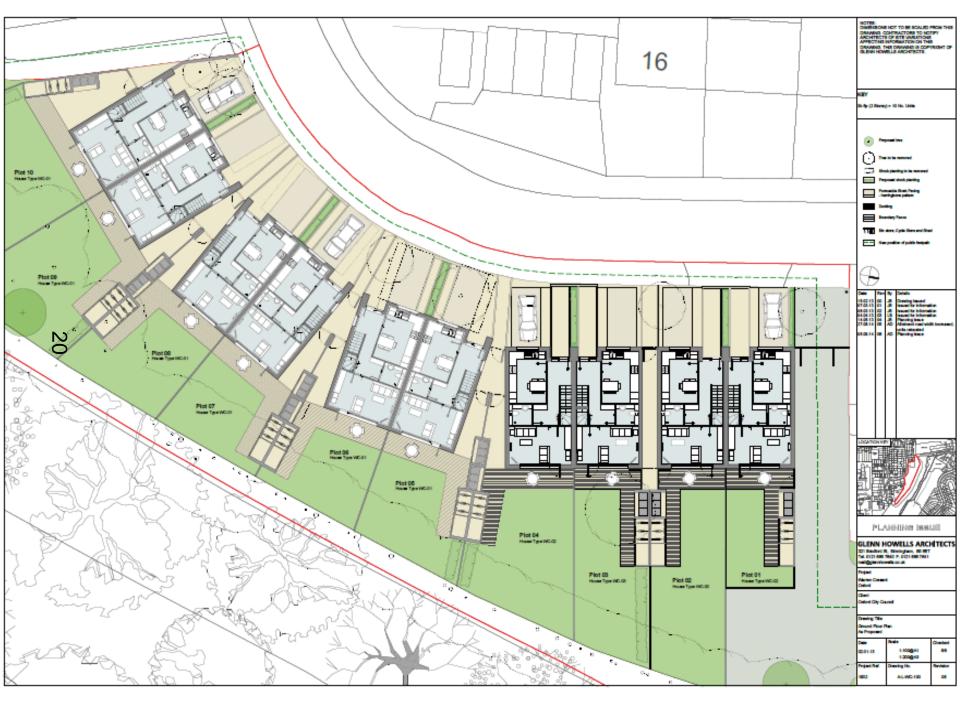

ooking south down Warren Crescent



View of site looking northwards along Warren Crescent



View of site looking northwards along Warren Crescent



View of southern end of site behind the flats on Warren Crescent and Heath Close



View of southern end of site behind the flats on Warren Crescent and Heath Close



View from within the site looking north towards the former garage block



View looking northwards, the belt of trees that form the edge of the SSSI to the right



View of looking south from within the site at the on Warren Crescent



View of informal car park on site of former garage block



View of Town Furze Allotments



View of northern tip of site where proposed allotment access is to be located



View of footpath that leads from site to the allotments and SSSI











Cala Rar By Calab. • 820-3 B 20 Call Planting have 620-3 B 20 Lauran to Marriaghan 640-3 D 10 Planting have

10141010-1

۲ - <del>پس</del> ۱/۱۰۰۰ ۲ - ۱۰۰۰ اکنه -





3-Bed (2-∎tore)/A5p.) HQI98m 2 VAarren Cre∎cent

| Clari<br>China Cir Car d      |            |         |  |
|-------------------------------|------------|---------|--|
| Densky' Bi<br>Hann' (pa 1731) |            |         |  |
| Cada                          | <u>1</u>   | حادت    |  |
| <b>.</b>                      | -          |         |  |
| *****                         | Carley He. | for the |  |
| -                             | 44-46-68   |         |  |

GLENN HOWELLS ARCHITECTS 3> Barbar 31, Barbyler, BBH 4 AP> BBYR P.P. BUTH 4 Syler Fordunal

Culto Far Sy Dutali. -EUD-2 BI J Dutali Culto Series Sura CUD-2 B