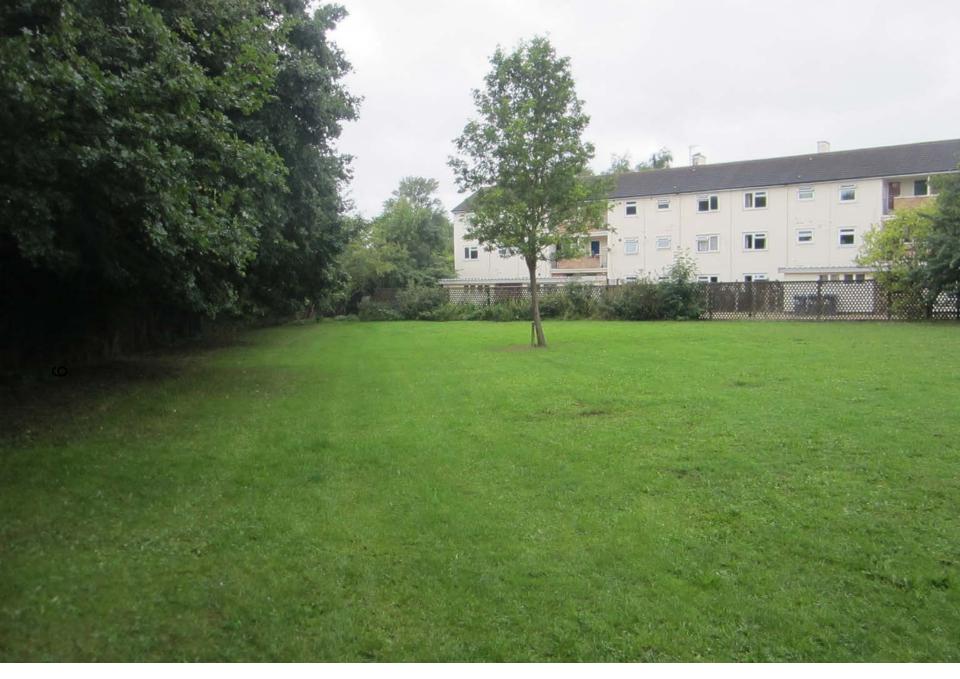

View of southern end of site behind the flats on Warren Crescent and Heath Close

View from within the site looking north towards the former garage block

View looking northwards, the belt of trees that form the edge of the SSSI to the right