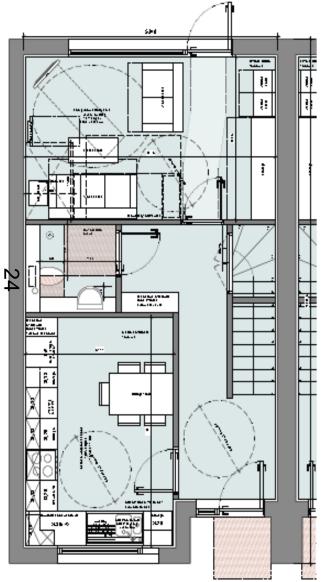

GLENN HOWELLS ARCHITECTS > hadra 3, hadrager, Mile + d.p.> mirectory, p. 10 + d.p.> mirectory, p. 10 + d.p.> mirectory, p. 10 + d.p.= toronomic

Graw Floor Play

dh

3-Bed (2-inbrey/5p) HQI98m 2

This page is intentionally left blank