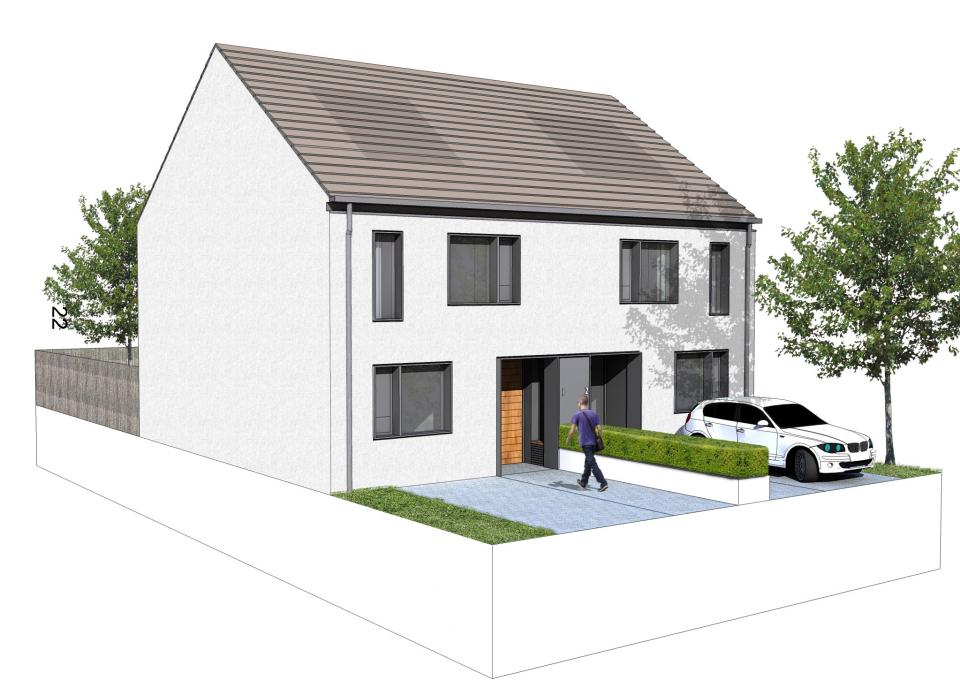

ng south down Warren Crescent



View of site looking northwards along Warren Crescent



View of site looking northwards along Warren Crescent



View of southern end of site behind the flats on Warren Crescent and Heath Close



View of southern end of site behind the flats on Warren Crescent and Heath Close



View from within the site looking north towards the former garage block



View looking northwards, the belt of trees that form the edge of the SSSI to the right



View of looking south from within the site at the on Warren Crescent



View of informal car park on site of former garage block



View of Town Furze Allotments



View of northern tip of site where proposed allotment access is to be located



View of footpath that leads from site to the allotments and SSSI











Cala Rar By Calab. • 820-3 B 20 Call Planting have 620-3 B 20 Lauran to Marriaghan 640-3 D 10 Planting have

10141010-1

۲ - <del>پس</del> ۱/۱۰۰۰ ۲ - ۱۰۰۰ اکنه -





3-Bed (2-∎tore)/A5p.) HQI98m 2 VAarren Cre∎cent

| Clari<br>China Cir Car d      |            |         |  |
|-------------------------------|------------|---------|--|
| Densky' Bi<br>Hann' (pa 1731) |            |         |  |
| Cada                          | <u>1</u>   | حادت    |  |
| <b>.</b>                      | -          |         |  |
| *****                         | Carley He. | for the |  |
| -                             | 44-46-68   |         |  |

GLENN HOWELLS ARCHITECTS 3> Barbar 31, Barbyler, BBH 4 AP> BBYR P.P. BUTH 4 Syler Fordunal

Culto Far Sy Dutali. -EUD-2 BI J Dutali Culto Series Sura CUD-2 B J D