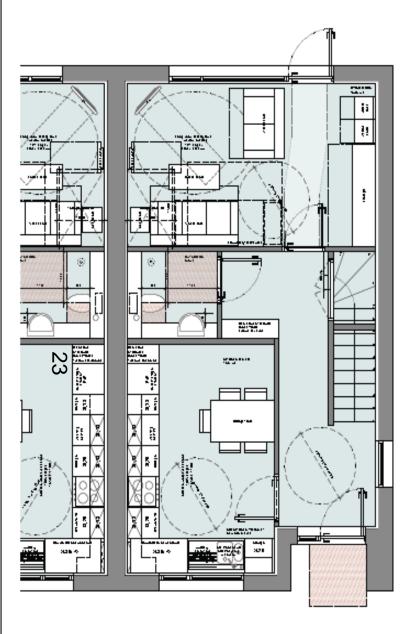

3-Bed (2-∎tore)/A5p.) HQI98m 2 VAarren Cre∎cent

| Clari<br>China Cir Car d      |            |         |  |
|-------------------------------|------------|---------|--|
| Densky' Bi<br>Hann' (pa 1731) |            |         |  |
| Cada                          | <u>1</u>   | حادت    |  |
| <b>.</b>                      | -          |         |  |
| *****                         | Carley He. | for the |  |
| -                             | 44-46-68   |         |  |

0241048-1

Film Floor Play

Volamen Creicent Hoise Type WC-D2 S-Bed (2-inbrey/Sp.) HQI98m 2

| Charl<br>Dalas Cip Case d      |             |           |  |
|--------------------------------|-------------|-----------|--|
| Caring' B.<br>Haus' (particip) |             |           |  |
| Cuala                          | <u> </u>    | حادت      |  |
| <b>.</b>                       | -           | -         |  |
| *****                          | Cuartey Ha. | Rowth Ser |  |
| - ED                           | 44-46-8     | •         |  |